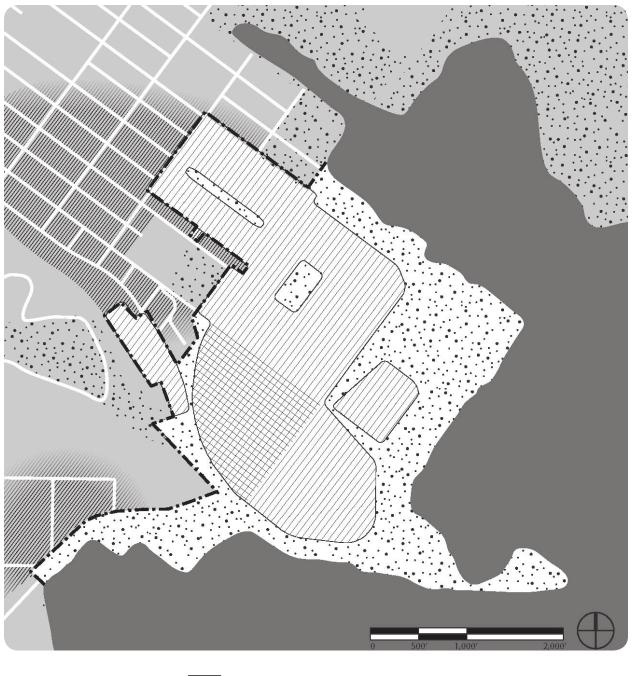

Map 03 LAND USE

**NOTE:** This map has been changed by amendments to the General Plan. This map is intended only as a temporary placeholder and will be replaced by final maps illustrating these amendments in graphic form.

→ The Candlestick Point Subarea Plan boundary to be edited to remove the Jamestown Parcel. (BOS Ordinance 0164-18)