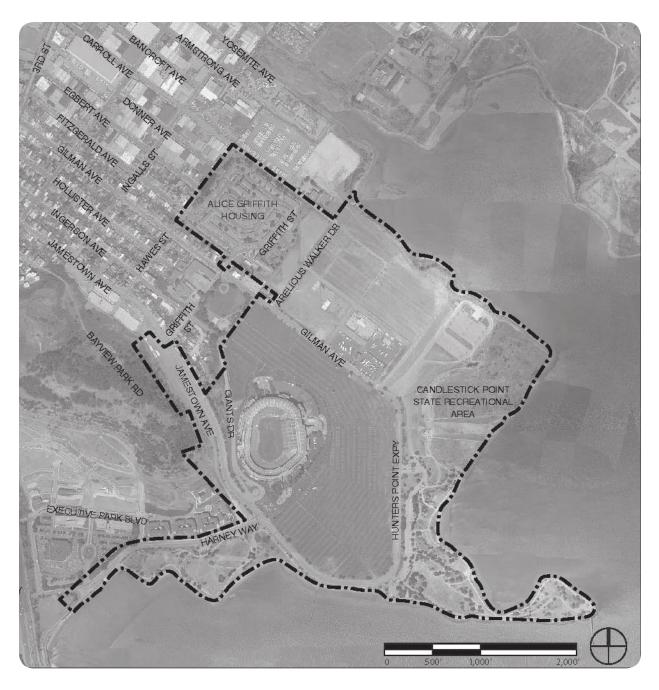

Map 01
CANDLESTICK POINT SUBAREA PLAN AREA

Candlestick Point Subarea Plan Boundary

**NOTE:** This map has been changed by amendments to the General Plan. This map is intended only as a temporary placeholder and will be replaced by final maps illustrating these amendments in graphic form.

## MAP APPROVED BY THE BOARD OF SUPERVISORS

The notation below in italics represents a recent amendment to the General Plan that has been approved by the Board of Supervisors after this map was originally adopted. The change will be added to the map during the next map update.

→ The Candlestick Point Subarea Plan boundary to be edited to remove the Jamestown Parcel. (BOS Ordinance 0164-18)