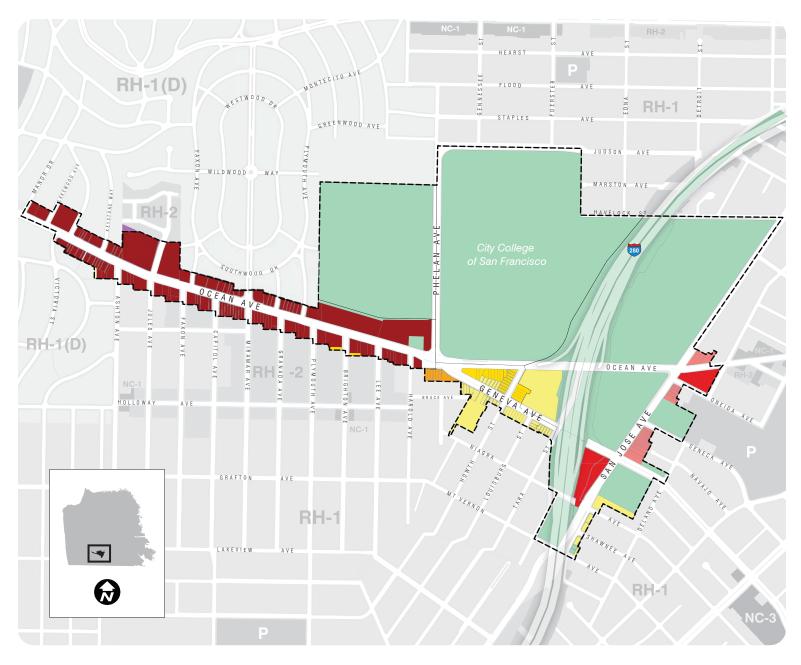

## Balboa Park Station Area Plan

600 1,200 Feet

## Land Use Districts

SAN FRANCISCO PLANNING DEPARTMENT **NOTE:** This map has been changed by amendments to the General Plan. This map is intended only as a temporary placeholder and will be replaced by final maps illustrating these amendments in graphic form.