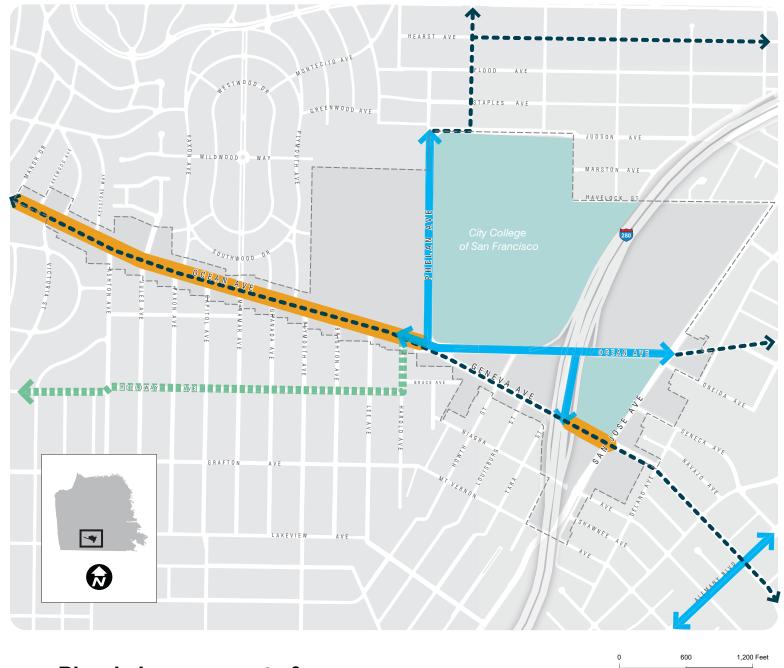

## **Bicycle Improvements & Transit Preferential Streets**

→ Update map to show new bike network as depicted in the "Balboa Reservoir Design Standards and Guidelines," which may be amended from time to time, and add a boundary around the Balboa Reservoir project site and language that states: Refer to the Balboa Reservoir Design Standards and Guidelines. (BOS Ordinance 0143-20)