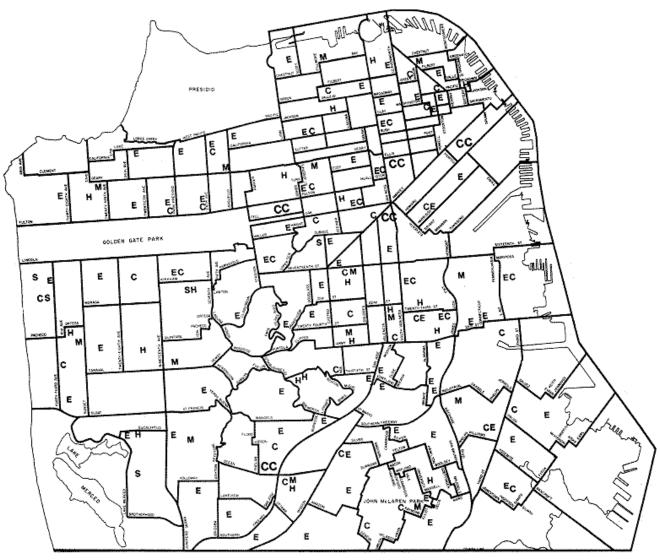

## **PUBLIC SCHOOL FACILITIES PLAN**

Map 6

- c Children's Center
- M Middle Schools
- s Special Schools
- н High Schools
- E Elementary Schools
- CC City College

Note:

Boundary lines are cencus tracts