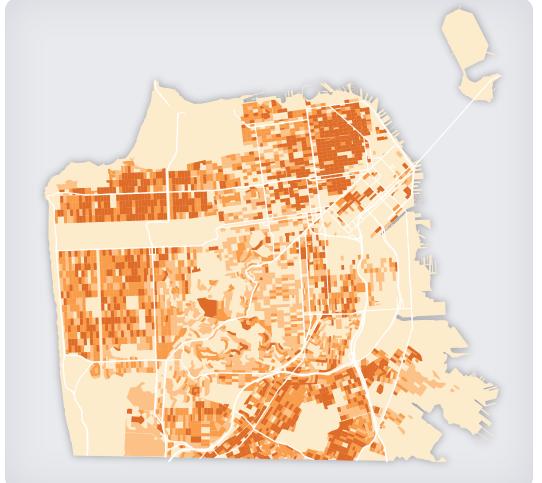

# MAP 5D

# Seniors (65 and over)

### Seniors (>64) Per Acre

0 - 2.818

2.822 - 4.599

4.600 - 7.219

7.220 - 2,471.195

Median Seniors Density Per Block: 4.599 Seniors Per Acre (Source: 2010 Census)