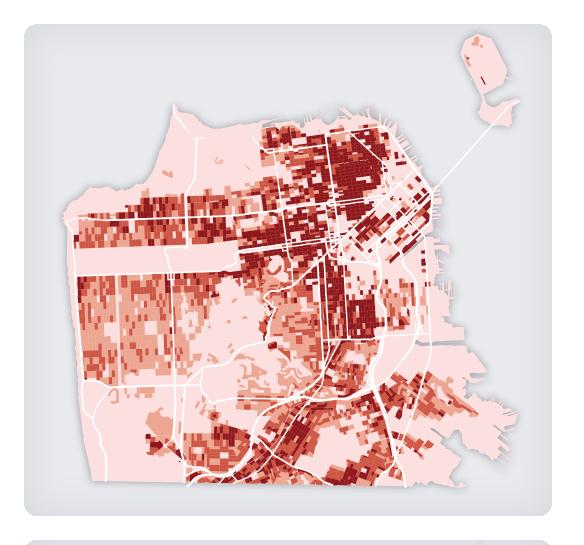

# MAP 5A

# **Population Density**

#### People Per Acre

0 - 23.722

23.732 - 38.153

38.158 - 54.267

54.268 - 875.893

Median Population Density Per Block Group: 38.158 Persons Per Acre (Source 2010 Census)