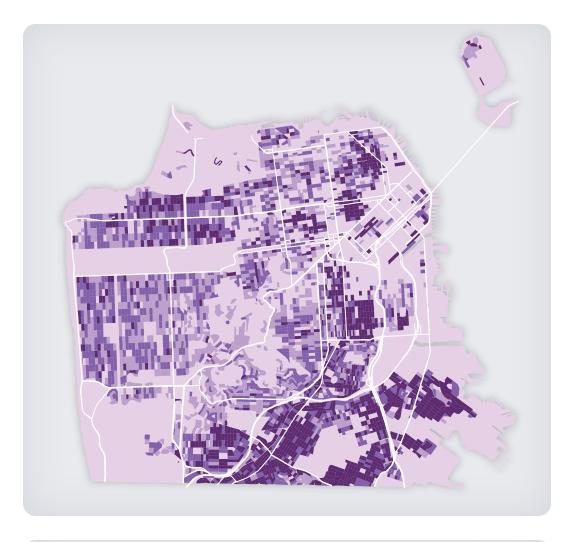

# MAP 5C

# Children & Youth (0-17)

## Children & Youth (0-17) Per Acre

0 - 3.230

3.232 - 5.188 5.189 - 7.699

7.700 - 105.107

Median Youth Density Per Block: 5.188 Youth Per Acre (Source: 2010 Census)