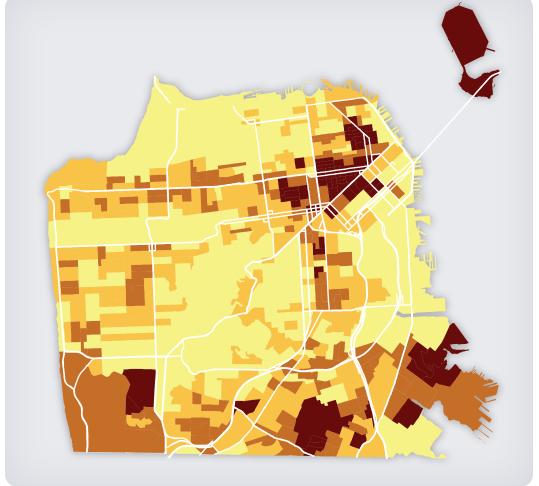

## MAP 5B

## **Household Income**

#### Household Median Income

More than 120% of SF HMI More than \$93,625

80% - 120% of SF HMI \$62,632 - \$93,333

50% - 80% of SF HMI \$40,375 - \$62,273

Less than 50% of SF HMI Less than \$38,409

Median Houshold Income (HMI) for San Francisco Block Groups: \$77,845 (Source: 2007-2011 American Community Survey)