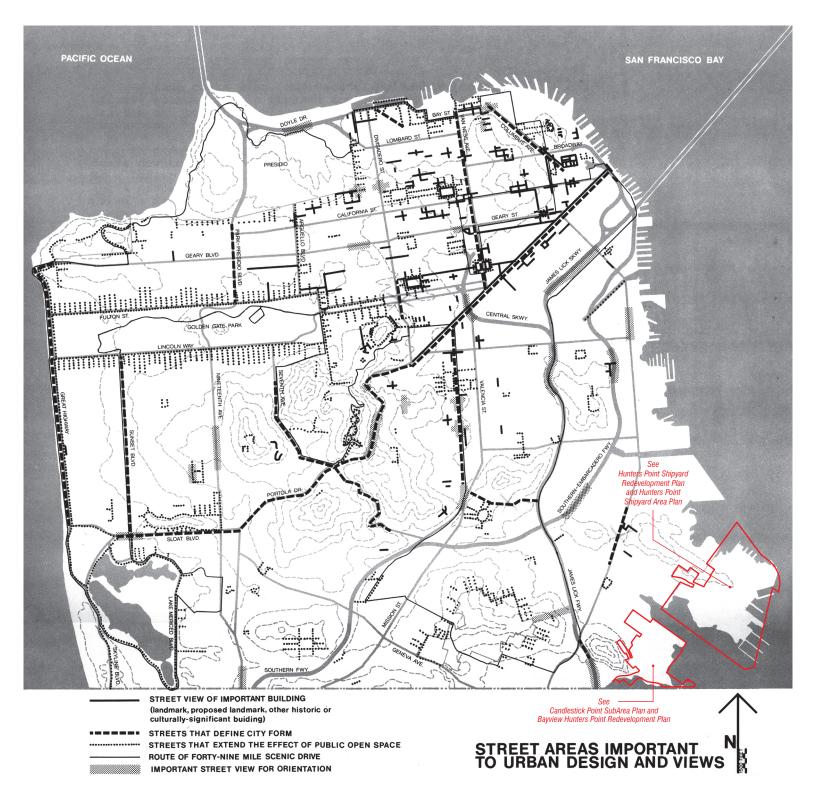

## **MAP APPROVED BY THE BOARD OF SUPERVISORS**

The notation below in italics represents a recent amendment to the General Plan that has been approved by the Board of Supervisors after this map was originally adopted. The change will be added to the map during the next map update.

- → Add a boundary area around the Hunters Point Shipyard area with a line that leads to a reference that states "See Hunters Point Redevelopment Plan and Hunters Point Shipyard Area Plan"
- → Add a boundary area around Candlestick Point with a line that leads to a reference that states "See Candlestick Point SubArea Plan and Bayview Hunters Point Redevelopment Plan"